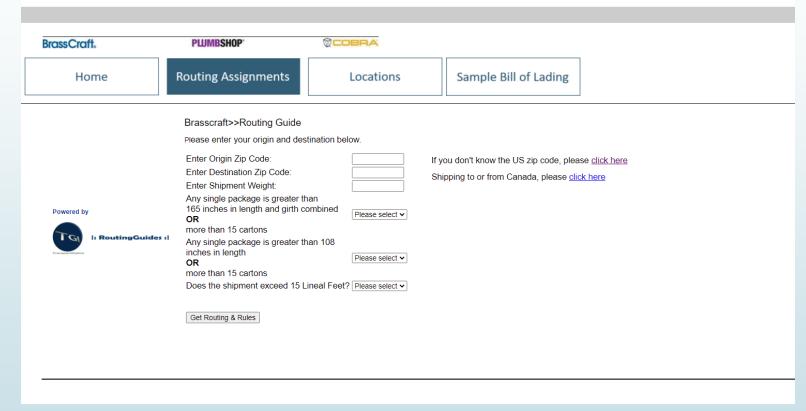

### How to obtain Routing Assignments

Enter origin zip code, destination zip code, weight (in lbs) choose options for each question – click on Get Routing & Rules