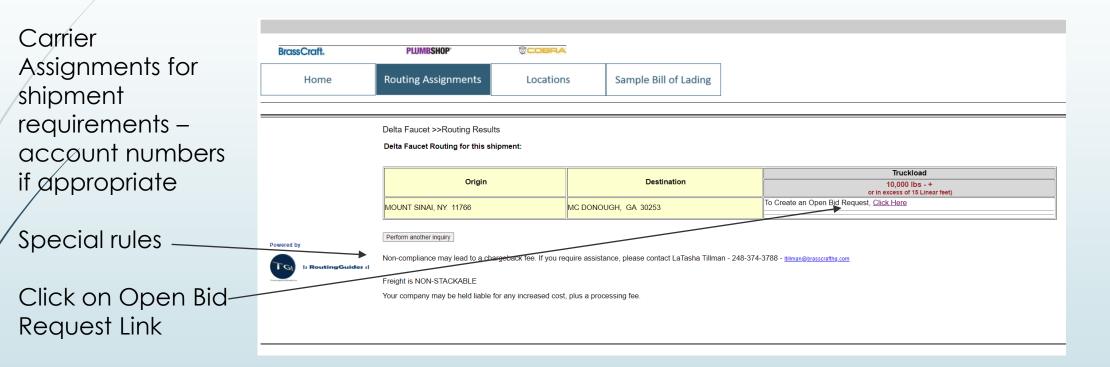

### **Understanding Routing Assignments**

Carrier
Assignments for
shipment
requirements –
account numbers
if appropriate

Produce your
Bill of Lading /
paperwork and
contact the
carrier directly to
arrange for a pick
up

Special rules

#### Understanding TL Routing Assignments