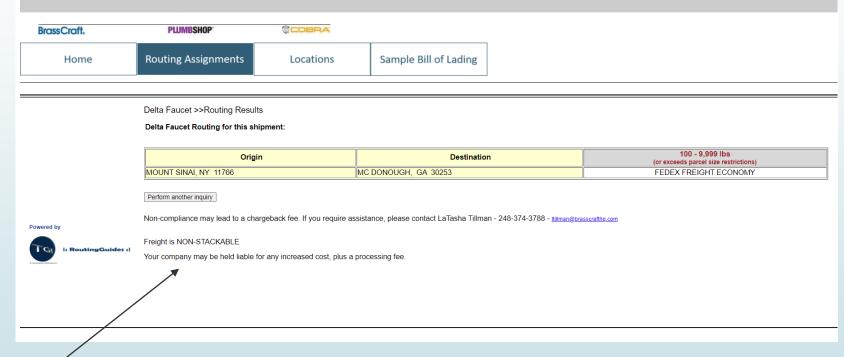

### **Understanding Routing Assignments**

Carrier
Assignments for
shipment
requirements –
account numbers
if appropriate

Produce your
Bill of Lading /
paperwork and
contact the
carrier directly to
arrange for a pick
up

Special rules