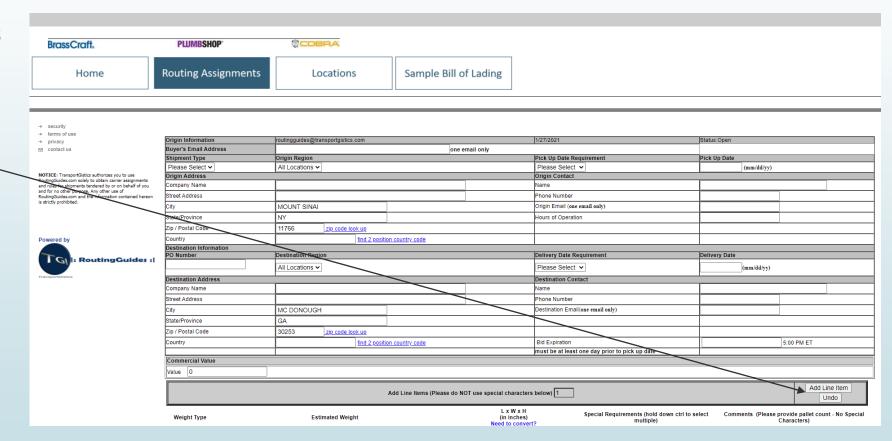

### **Executing TL Request form**

All information is required

Be sure to Add Line Items -Nø Special Characters

Click Submit Bid when all information is input