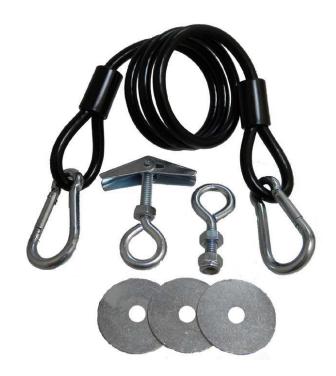

## **RCX Series Restraining Kit**

Use: Commercial food service applications with caster mounted equipment

## **Design Features:**

- Coated cable for easy cleaning and corrosion resistance
- Large washers and wall anchor for easy install
- Locking nut for secure connection to appliance

| MATERIAL SPECIFICATIONS |               |  |
|-------------------------|---------------|--|
| Cable – 3/16" Diameter  | Coated steel  |  |
| 3" Eye Bolt             | Steel, plated |  |
| 2" Eye Bolt             | Steel, plated |  |
| Lock Nut                | Steel, plated |  |
| Steel Nut               | Steel, plated |  |
| Fender Washer           | Steel, plated |  |
| Spring Links            | Steel, plated |  |